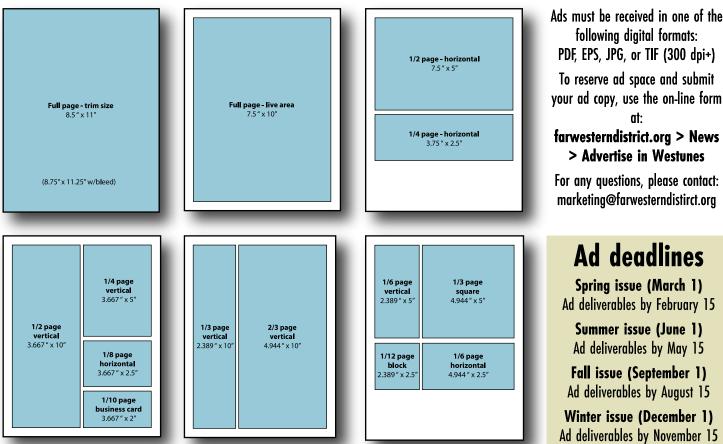

## **WESTUNES** Advertising Rates

When using Adobe Illustrator, all fonts should be converted to outlines and linked images must be embedded. Special effects such as glows, transparancies or drop shadows are not recommended; use Adobe Photoshop for these effects instead.

| Ad Size                                     | Trim Size<br>width x height | 1 Issue<br>Full price | 2 Issues<br>20% Discount | 3 Issues<br>30% Discount | 4 Issues<br>40% Discount |
|---------------------------------------------|-----------------------------|-----------------------|--------------------------|--------------------------|--------------------------|
| Full page - back cover                      | 8.5" x 11"*                 | \$75.00               | \$120.00                 | \$157.50                 | \$180.00                 |
| Full page - inside front, inside back cover | 8.5" x 11"*                 | \$60.00               | \$96.00                  | \$126.00                 | \$144.00                 |
| Full page - live area                       | 7.5" x 10"                  | \$50.00               | \$80.00                  | \$105.00                 | \$120.00                 |
| Full page - trim size                       | 8.5" x 11"*                 | \$50.00               | \$80.00                  | \$105.00                 | \$120.00                 |
| 2/3 page - vertical                         | 4.944" x 10"                | \$35.00               | \$56.00                  | \$73.50                  | \$84.00                  |
| 1/2 page - horizontal                       | 7.5" x 5"                   | \$25.00               | \$40.00                  | \$52.50                  | \$60.00                  |
| 1/2 page - vertical                         | 3.667" x 10"                | \$25.00               | \$40.00                  | \$52.50                  | \$60.00                  |
| 1/3 page - square                           | 4.944" x 5"                 | \$17.50               | \$28.00                  | \$36.75                  | \$42.00                  |
| 1/3 page - vertical                         | 2.389" x 10"                | \$17.50               | \$28.00                  | \$36.75                  | \$42.00                  |
| 1/4 page - vertical                         | 3.667" x 5"                 | \$12.50               | \$20.00                  | \$26.25                  | \$30.00                  |
| 1/4 page - horizontal                       | 7.5 " x 2.5 "               | \$12.50               | \$20.00                  | \$26.25                  | \$30.00                  |
| 1/6 page - horizontal                       | 4.944" x 2.5"               | \$8.75                | \$14.00                  | \$18.38                  | \$21.00                  |
| 1/6 page - vertical                         | 2.389" x 5"                 | \$8.75                | \$14.00                  | \$18.38                  | \$21.00                  |
| 1/8 page - horizontal                       | 3.667" x 2.5"               | \$7.50                | \$12.00                  | \$15.75                  | \$18.00                  |
| 1/10 page - business card                   | 3.667" x 2"                 | \$5.00                | \$8.00                   | \$10.50                  | \$12.00                  |
| 1/12 page - block                           | 2.389" x 2.5"               | \$4.50                | \$7.20                   | \$9.45                   | \$10.80                  |

\* Full Page, trim size ads must provide bleeds at .125", resulting in finished document size of 8.75" x 11.25"